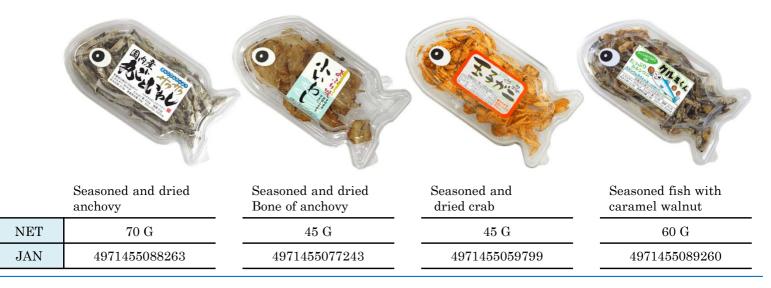

### SEASONED AND DRIED SEAFOOD series

Seasoned and dried sardine

Baked jack mackerel

60 G

4971455098903

Ν

Е

WEIGHT

JAN CODE

Т

Pressed anchovy

Seasoned and dried crab  $60~\mathrm{G}$ 4971455098866

Seasoned and dried bone of anchovy

 $55~\mathrm{G}$ 

4971455098842

Seasoned and grilled scallop mantle

 $60~\mathrm{G}$ 

4971455098880

Seasoned and grilled

60

Seesanad and dried

| seaweed |                 | seaweed       | Sesame with fish sheet | scallop mantle |  |
|---------|-----------------|---------------|------------------------|----------------|--|
|         | N E T<br>WEIGHT | $50~{ m G}$   | 180 G                  | 160 G          |  |
|         | JAN CODE        | 4971455098859 | 4971455087921          | 497145508786   |  |
|         |                 |               |                        |                |  |