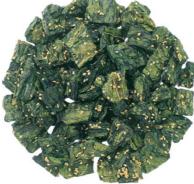

### SEASONED AND DRIED SEAFOOD series

Seasoned and dried sardine

Baked jack mackerel

60 G

4971455098903

Ν

Е

WEIGHT

 $60~\mathrm{G}$ 

4971455098880

Seasoned and grilled

60

Seesanad and dried

| seaweed |                 | seaweed       | Sesame with fish sheet | scallop mantle |  |
|---------|-----------------|---------------|------------------------|----------------|--|
|         | N E T<br>WEIGHT | $50~{ m G}$   | 180 G                  | 160 G          |  |
|         | JAN CODE        | 4971455098859 | 4971455087921          | 497145508786   |  |
|         |                 |               |                        |                |  |