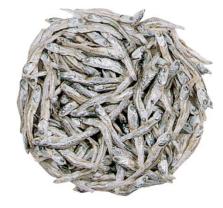

Dried small anchovy

| $6 \mathrm{KGS}$ |  |  |  |  |
|------------------|--|--|--|--|
| 6 KGS * 2 BOX    |  |  |  |  |

**Company Profile** 

OKABE

JAPANESE MANUFACTURE OF PROCESSED SEAFOOD