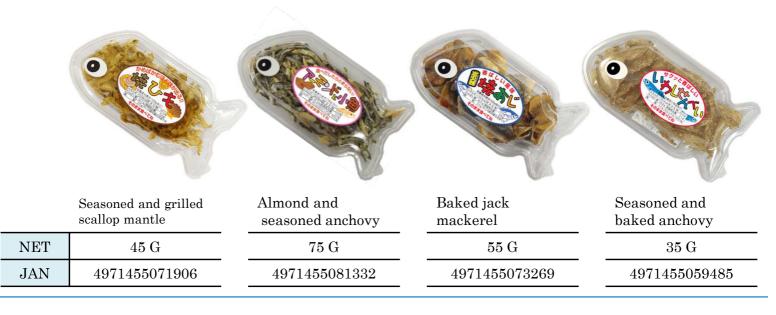

### SEASONED AND DRIED SEAFOOD series

Seasoned and dried sardine

Baked jack mackerel

60 G

4971455098903

Ν

Е

WEIGHT

JAN CODE

Т

Pressed anchovy

Seasoned and dried crab  $60~\mathrm{G}$ 4971455098866

Seasoned and dried bone of anchovy

 $55~\mathrm{G}$ 

4971455098842

Seasoned and grilled scallop mantle

 $60~\mathrm{G}$ 

4971455098880

Seasoned and grilled

60

Seesanad and dried

| seaweed |                 | seaweed       | Sesame with fish sheet | scallop mantle |  |
|---------|-----------------|---------------|------------------------|----------------|--|
|         | N E T<br>WEIGHT | $50~{ m G}$   | 180 G                  | 160 G          |  |
|         | JAN CODE        | 4971455098859 | 4971455087921          | 497145508786   |  |
|         |                 |               |                        |                |  |