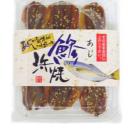

## HAMAYAKI series

"HAMAYAKI" is seasoned and baked seafood. These side dishes go well with boiled rice, rice gruel, and other cooking.

| Sillago |               |  |  |  |
|---------|---------------|--|--|--|
| ΙΕΤ     | 40 G          |  |  |  |
| AN      | 4971455056149 |  |  |  |

N

J

Jack mackerel  $53 \mathrm{G}$ 4971455056156

Sardinella  $50~\mathrm{G}$ 4971455056163

Conger 93 G

4971455055999