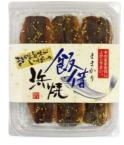

### SEASONED AND DRIED SEAFOOD series

Seasoned and dried sardine

Baked jack mackerel

60 G

4971455098903

Ν

Е

WEIGHT

JAN CODE

Т

Pressed anchovy

Seasoned and dried crab  $60~\mathrm{G}$ 4971455098866

Seasoned and dried bone of anchovy

 $55~\mathrm{G}$ 

4971455098842

Seasoned and grilled scallop mantle