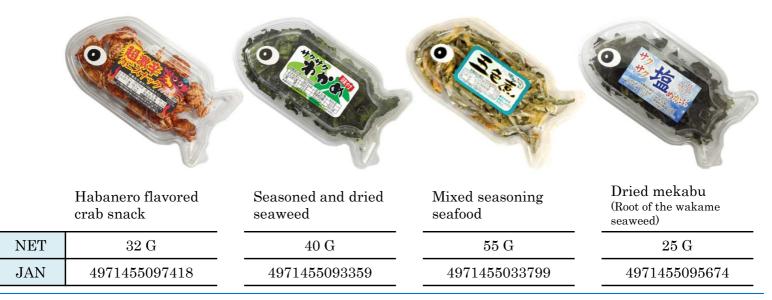

 $60~\mathrm{G}$ 

4971455098880

Seasoned and grilled

60

Seesanad and dried

| seaweed |                 | seaweed       | Sesame with fish sheet | scallop mantle |  |
|---------|-----------------|---------------|------------------------|----------------|--|
|         | N E T<br>WEIGHT | $50~{ m G}$   | 180 G                  | 160 G          |  |
|         | JAN CODE        | 4971455098859 | 4971455087921          | 497145508786   |  |
|         |                 |               |                        |                |  |