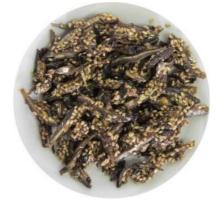

### SETOUCHI KA-CHAN series

"SETOUCHI KA-CHAN" is dried seafood from the SETO inland sea.

|     | Dried anchovy | Dried acetes<br>japonicus | Dried laver   | Dried hijiki  |
|-----|---------------|---------------------------|---------------|---------------|
| NET | 60 G          | 30 G                      | 8 G           | 14 G          |
| JAN | 4971455067664 | 4971455073931             | 4971455013203 | 4971455092666 |