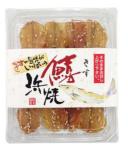

## HAMAYAKI series

"HAMAYAKI" is seasoned and baked seafood. These side dishes go well with boiled rice, rice gruel, and other cooking.

| Sillago |               |  |  |  |
|---------|---------------|--|--|--|
| ΙΕΤ     | 40 G          |  |  |  |
| AN      | 4971455056149 |  |  |  |

N

J

Jack mackerel  $53 \mathrm{G}$ 4971455056156

Sardinella  $50~\mathrm{G}$ 4971455056163

Conger 93 G

4971455055999