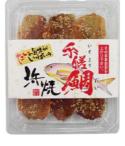

## HAMAYAKI series

"HAMAYAKI" is seasoned and baked seafood. These side dishes go well with boiled rice, rice gruel, and other cooking.

| Sillago |               |  |  |  |
|---------|---------------|--|--|--|
| ΙΕΤ     | 40 G          |  |  |  |
| AN      | 4971455056149 |  |  |  |

N

J

Jack mackerel  $53 \mathrm{G}$ 4971455056156

Sardinella  $50~\mathrm{G}$ 4971455056163

Conger 93 G

4971455055999