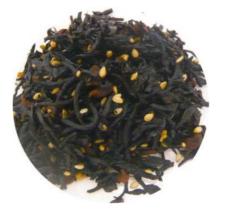

### SONOMANMA series

Ν

Е

WEIGHT

JAN CODE

Т

"SONOMANMA" is additive-free food.

This product has compressed only the material by the special process.

Pressed scallop & anchovy

 $7 \mathrm{G}$ 

4971455094325

Pressed scallop & shrimp

 $7 \mathrm{G}$ 

4971455094318

Pressed anchovy

10 G