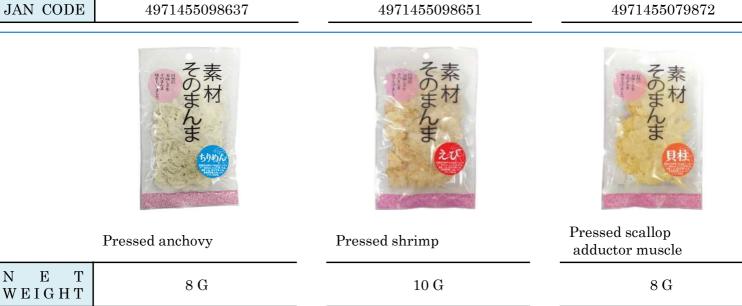

### SONOMANMA series

Ν

Е

WEIGHT

JAN CODE

Т

"SONOMANMA" is additive-free food.

This product has compressed only the material by the special process.

Pressed scallop & anchovy

 $7 \mathrm{G}$ 

4971455094325

Pressed scallop & shrimp

 $7 \mathrm{G}$ 

4971455094318

Pressed anchovy

10 G

4971455079872

4971455094332